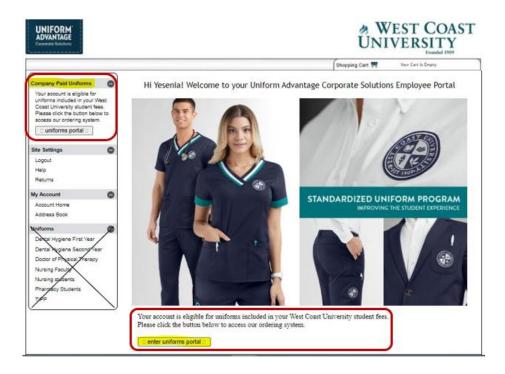

Begin placing your order by clicking the link <a href="http://wcu.uniformadvantage.com">http://wcu.uniformadvantage.com</a>

To log in, enter your WCU e-mail address and student ID (<u>with all lowercase letters</u>) as your password.

\*\*Be sure to use the "Company Paid Uniforms" portal on the top left, or bottom of the homepage\*\* If you begin the order through general" Uniforms" tab you will be prompted to pay for the lab coat. DO NOT PAY FOR THE LAB COAT.