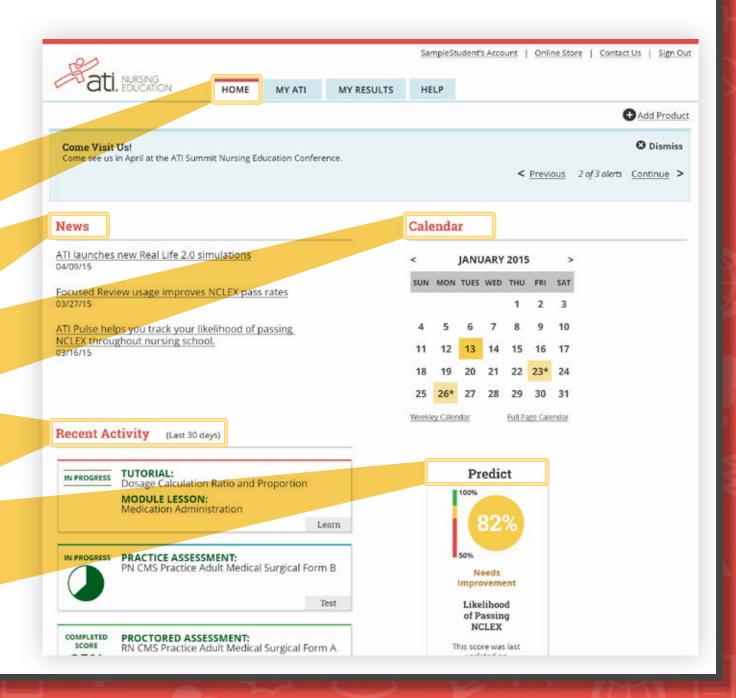

## Home Page

Start your experience on ATI's **HOME PAGE**.

View ATI **NEWS** and site updates.

View assignments from your instructor on the **CALENDAR**.

Access recently used products in **RECENT ACTIVITY**.

If your institution uses ATI Pulse, view your predicted probability of passing the NCLEX®.