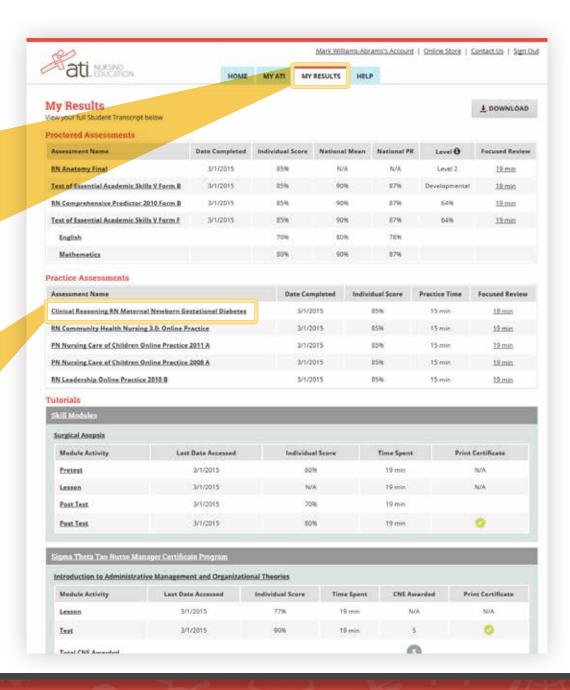

#### Results

The MY RESULTS tab offers informative reports documenting your performance and highlighting areas needing improvement.

A **TRANSCRIPT** of all your activity helps track your progress.

Select individual products to view detailed reports.