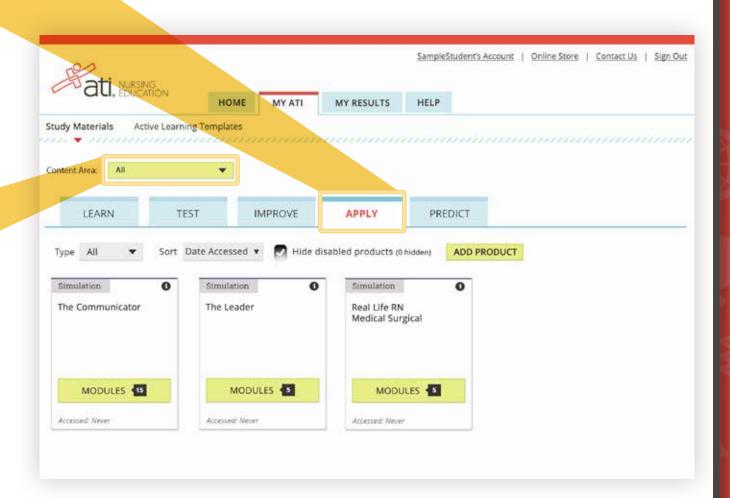

# Apply Tab

The **APPLY** tab offers simulation products.

#### **SIMULATIONS**

let you apply your knowledge to scenarios and realworld situations.

**FILTER** products by content area.

Note: The **APPLY** tab is only available if simulation products are part of your ATI offering.