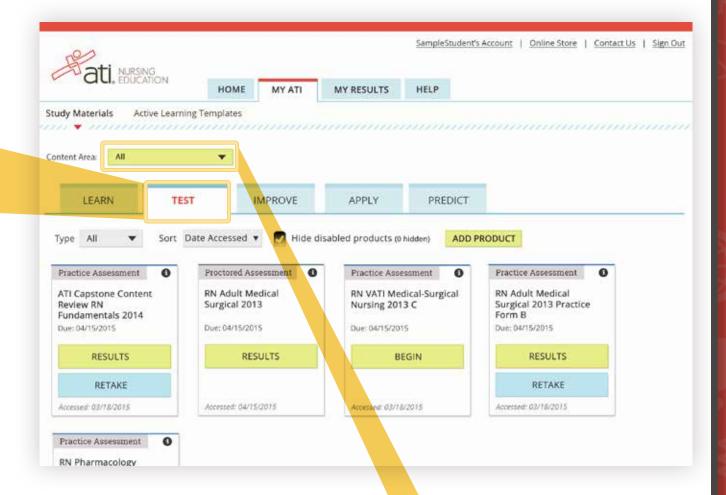

#### Test Tab

The **TEST** tab contains practice and proctored assessments.

**ASSESSMENTS** measure your knowledge and identify areas needing improvement.

FILTER products by content area.