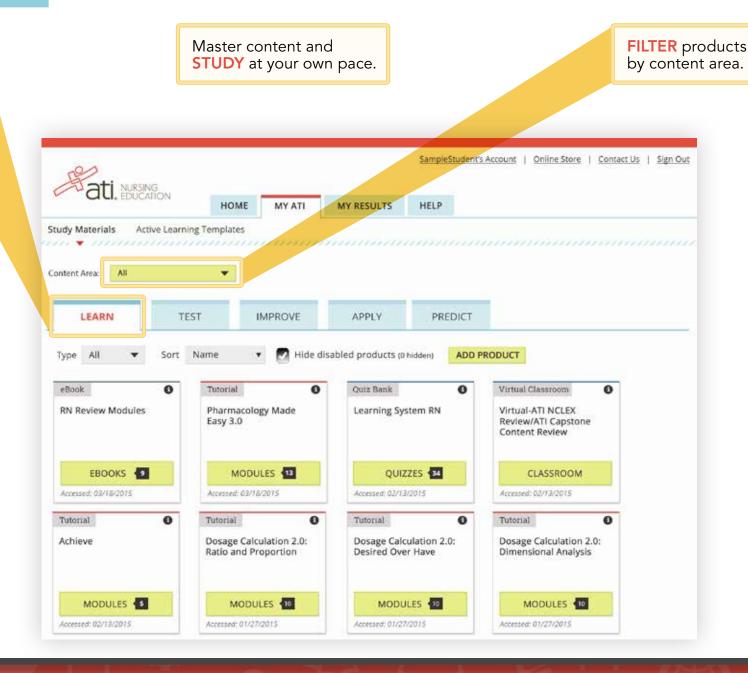

# My ATI

Add Product Select the ADD PRODUCT Access your Add a product to your account products on button and enter the product ID the MY ATI tab. provided by your instructor to add products to your account. SampleStudent's Account | Online Store | Contact Us | Sign Out MY RESULTS HOME MY ATI HELP Study Materials Active Learning Templates All Content Area: **IMPROVE** APPLY PREDICT LEARN TEST Hide disabled products (0 hidden) Type All Name ADD PRODUCT Sort TEST **IMPROVE PREDICT LEARN APPLY** Products are organized in a **LEARNING LOOP** for easy access.

### Learn Tab

The LEARN tab includes instructional tutorials, ebooks, quiz banks, and virtual classrooms.