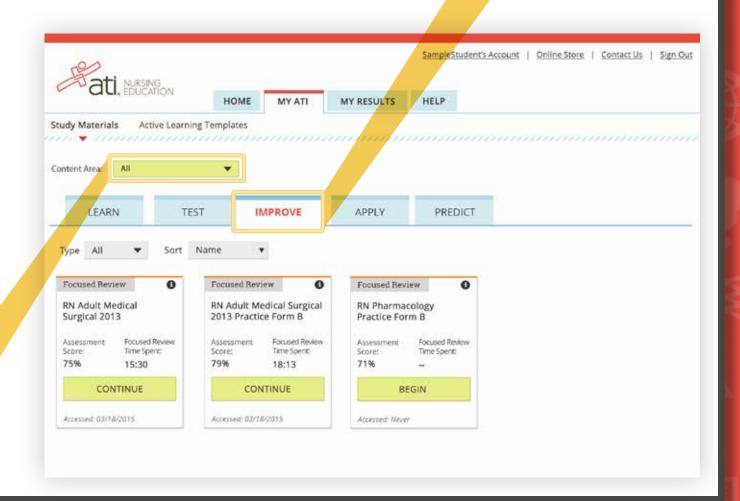

# Improve Tab

The **IMPROVE** tab includes remediation materials.

Remediation materials are organized into FOCUSED REVIEW packets for study.

FILTER Focused Review materials by content area.